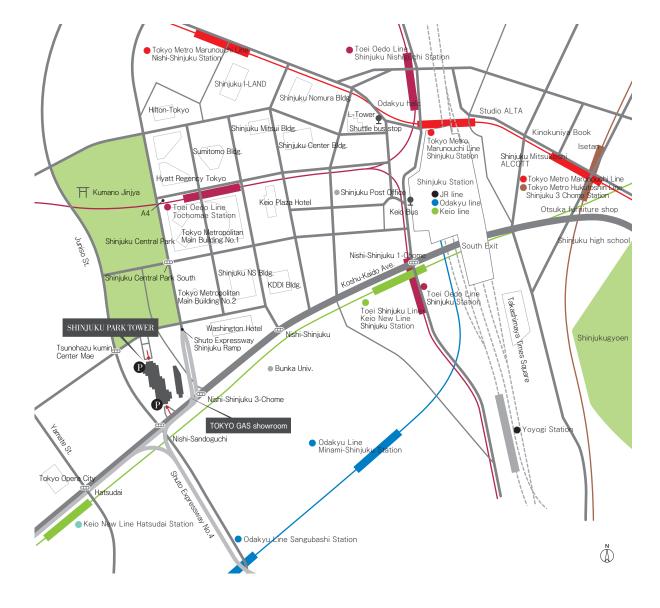

# SHINJUKU PARK TOWER : ACCESS MAP

## By train

| ● JR Shinjuku Station                              | 12 minutes walk |
|----------------------------------------------------|-----------------|
| Toei Shinjuku Line, Keio New Line Shinjuku Station | 10 minutes walk |
| Keio New Line Hatsudai Station                     | 8 minutes walk  |
| Toei Oedo Line Tochomae Station                    | 8 minutes walk  |
| <ul> <li>Odakyu Line Sangubashi Station</li> </ul> | 10 minutes walk |

## By bus

By Keio Bus from JR Shinjuku Station (West Exit, No.21) "S01 Shinjuku Metropolitan Loop" to Park Hyatt Tokyo

### ■Shuttle Bus Service

A shuttle bus service is available between SHINJUKU PARK TOWER and the Bank of Tokyo-Mitsubishi UFJ on the first floor of the L Tower (Shinjuku Station West Exit) (Shuttle buses leave every 10-15 minutes from 10:10a.m.)

| By car | → Parking Entrance |
|--------|--------------------|
|        |                    |

One minute from the Shinjuku ramp on the Shuto  $\ensuremath{\mathsf{Expressway}}$  No. 4.

#### Parking Information

Entrances are along with the Koshu Kaido Ave. and along the No. 2 street (Shinjuku Central Park side).

| Open                     | 7:00~23:30 *Open daily except closing days.                                                    |
|--------------------------|------------------------------------------------------------------------------------------------|
| Charge                   | 250 yen / 30 mins.                                                                             |
| Number of Parking Spaces | 800                                                                                            |
| Service Coupon           | [B1F Shop & Restaurants]                                                                       |
|                          | 1 hour free of charge, use of over 3,000 yen<br>2 hours free of charge, use of over 5,000 yen  |
|                          | [3F•4F THE CONRAN SHOP]                                                                        |
|                          | 1 hour free of charge, use of over 5,000 yen<br>2 hours free of charge, use of over 10,000 yen |