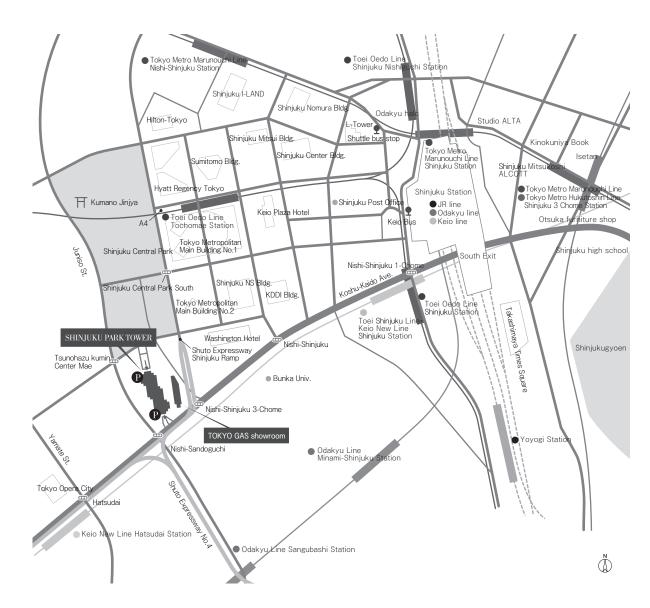

## By train

| JR Shinjuku Station                                | 12 minutes walk |
|----------------------------------------------------|-----------------|
| Toei Shinjuku Line, Keio New Line Shinjuku Station | 10 minutes walk |
| Keio New Line Hatsudai Station                     | 8 minutes walk  |
| Toei Oedo Line Tochomae Station                    | 8 minutes walk  |
| Odakyu Line Sangubashi Station                     | 10 minutes walk |

## By bus

- By Keio Bus from JR Shinjuku Station (West Exit, No.21) "S01 Shinjuku Metropolitan Loop" to Park Hyatt Tokyo
- ■Shuttle Bus Service

A shuttle bus service is available between SHINJUKU PARK TOWER and the Bank of Tokyo-Mitsubishi UFJ on the first floor of the L Tower (Shinjuku Station West Exit) (Shuttle buses leave every 10-15 minutes from 10:10a.m.)

## By car

→ Parking Entrance

One minute from the Shinjuku ramp on the Shuto Expressway No. 4.

## ■Parking Information

Entrances are along with the Koshu Kaido Ave. and along the No. 2 street (Shinjuku Central Park side).

| Open                     | 7:00~23:30 *Open daily except closing days.                                                                         |
|--------------------------|---------------------------------------------------------------------------------------------------------------------|
| Charge                   | 250 yen / 30 mins.                                                                                                  |
| Number of Parking Spaces | 800                                                                                                                 |
| Service Coupon           | [B1F Shop & Restaurants] 1 hour free of charge, use of over 3,000 yen 2 hours free of charge, use of over 5,000 yen |
|                          | [3F·4F THE CONRAN SHOP] 1 hour free of charge, use of over 5,000 yen 2 hours free of charge, use of over 10,000 yen |