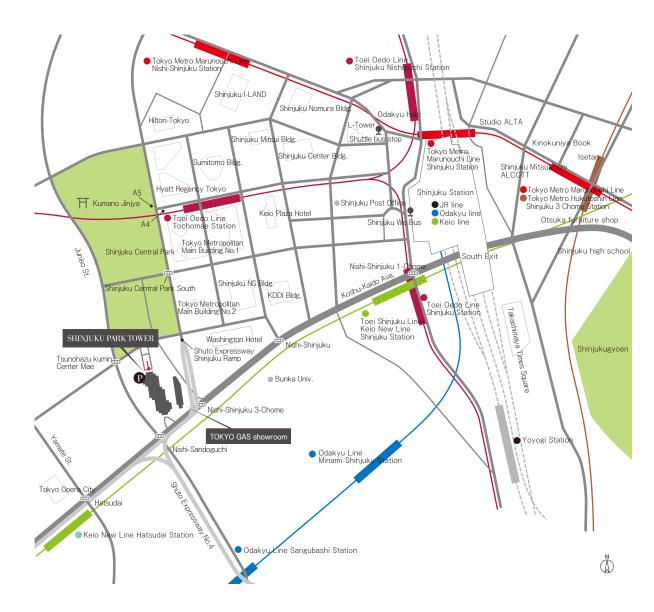

## By train

| ■ JR Shinjuku Station                                             | 12 minutes walk |
|-------------------------------------------------------------------|-----------------|
| Toei Shinjuku Line, Keio New Line Shinjuku Station 10 minutes was |                 |
| Keio New Line Hatsudai Station                                    | 6 minutes walk  |
| ● Toei Oedo Line Tochomae Station 8 minutes wa                    |                 |
| Odakyu Line Sangubashi Station                                    | 10 minutes walk |

## By bus

- By SHINJUKU WE Bus from JR Shinjuku Station (West Exit, No.21) "West Side Route" to Park Hyatt Tokyo
- ■Shuttle Bus Service

A shuttle bus service is available between SHINJUKU PARK TOWER and the Bank of Tokyo-Mitsubishi UFJ on the first floor of the L Tower (Shinjuku Station West Exit) (Shuttle buses leave every 10-15 minutes from 10:10a.m.)

| Monday/Tuesday/Thursday/<br>Friday/Saturday/Sunday | 10:10~19:20 at interval of ten to fifteen minute |
|----------------------------------------------------|--------------------------------------------------|
| Wednesday                                          | 10:10~19:20 at interval of fifteen minute        |

## By car

→ Parking Entrance

One minute from the Shinjuku ramp on the Shuto Expressway No. 4.

■Parking Information

The entrance is along the No. 2 street (Shinjuku Central Park side).

| Open                     | 7:00~23:30 *Open daily except closing days.                                                    |  |
|--------------------------|------------------------------------------------------------------------------------------------|--|
| Charge                   | 250 yen / 30 mins.                                                                             |  |
| Number of Parking Spaces | 800                                                                                            |  |
| Service Coupon           | [B1F Shop & Restaurants]                                                                       |  |
|                          | 1 hour free of charge, use of over 3,000 yen<br>2 hours free of charge, use of over 5,000 yen  |  |
|                          | [3F·4F THE CONRAN SHOP]                                                                        |  |
|                          | 1 hour free of charge, use of over 5,000 yen<br>2 hours free of charge, use of over 10,000 yen |  |
|                          |                                                                                                |  |