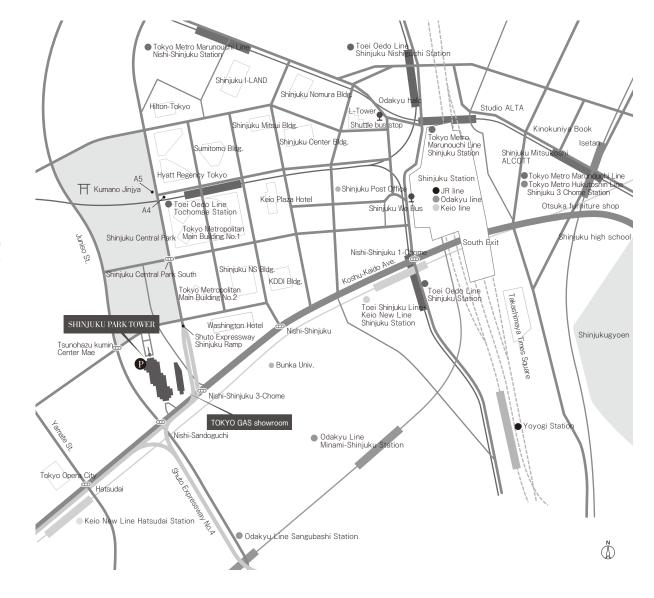

# SHINJUKU PARK TOWER : ACCESS MAP

# By train

| <ul> <li>JR Shinjuku Station</li> </ul>            | 12 minutes walk |
|----------------------------------------------------|-----------------|
| Toei Shinjuku Line, Keio New Line Shinjuku Station | 10 minutes walk |
| Keio New Line Hatsudai Station                     | 6 minutes walk  |
| Toei Oedo Line Tochomae Station                    | 8 minutes walk  |
| Odakyu Line Sangubashi Station                     | 10 minutes walk |

## By bus

By SHINJUKU WE Bus from JR Shinjuku Station (West Exit, No.21) "West Side Route" to Park Hyatt Tokyo

### ■Shuttle Bus Service

A shuttle bus service is available between SHINJUKU PARK TOWER and the Bank of Tokyo-Mitsubishi UFJ on the first floor of the L Tower (Shinjuku Station West Exit) (Shuttle buses leave every 10-15 minutes from 10:10a.m.)

| Byo | car |
|-----|-----|
|-----|-----|

→ Parking Entrance

One minute from the Shinjuku ramp on the Shuto Expressway No. 4.